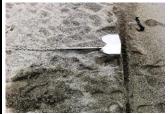

## Anchorlift CX Anchor High Holding Power Low Weight

Our NEW Claw X (CX) anchor is based on the famous Bruce anchor,

which was originally made for oil riggs in the North Sea.

Sets fast and secure to almost any bottom conditions. Made in one piece.

Available in stainless steel AISI 316L. Made in Europe.

CX anchor are not casted but made of stainless steel 316L plates for best corrosion protection and strenght. Wing is 25% larger on CX anchors than on the corresponding Bruce size for best possible holding power.