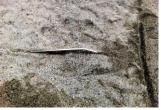

## Anchorlift CX Anchor High Holding Power Low Weight

Our NEW Claw X (CX) anchor is based on the famous Bruce anchor,

which was originally made for oil riggs in the North Sea.

Sets fast and secure to almost any bottom conditions. Made in one piece.

Available in stainless steel AISI 316L. Made in Europe.

CX anchor are not casted but made of stainless steel 316L plates for best corrosion protection and strenght. Wing is 25% larger on CX anchors than on the corresponding Bruce size for best possible holding power.