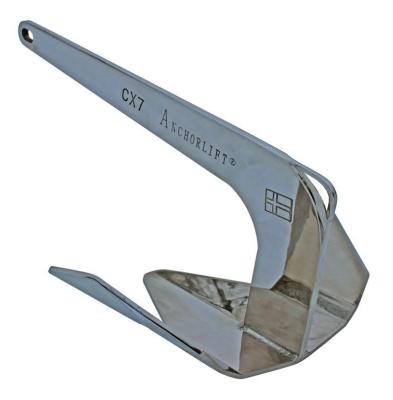

## Anchorlift CX Anchor High Holding Power Low Weight

Our NEW Claw X (CX) anchor is based on the famous Bruce anchor,

which was originally made for oil riggs in the North Sea.

Sets fast and secure to almost any bottom conditions. Made in one piece.

Available in stainless steel AISI 316L. Made in Europe.

CX anchor are not casted but made of stainless steel 316L plates for best corrosion protection and strenght. Wing is 25% larger on CX anchors than on the corresponding Bruce size for best possible holding power.