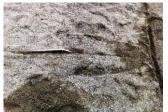

## Anchorlift CX Anchor High Holding Power Low Weight

Our NEW Claw X (CX) anchor is based on the famous Bruce anchor,

which was originally made for oil riggs in the North Sea.

Sets fast and secure to almost any bottom conditions. Made in one piece.

Available in stainless steel AISI 316L. Made in Europe.

CX anchor are not casted but made of stainless steel 316L plates for best corrosion protection and strenght. Wing is 25% larger on CX anchors than on the corresponding Bruce size for best possible holding power.